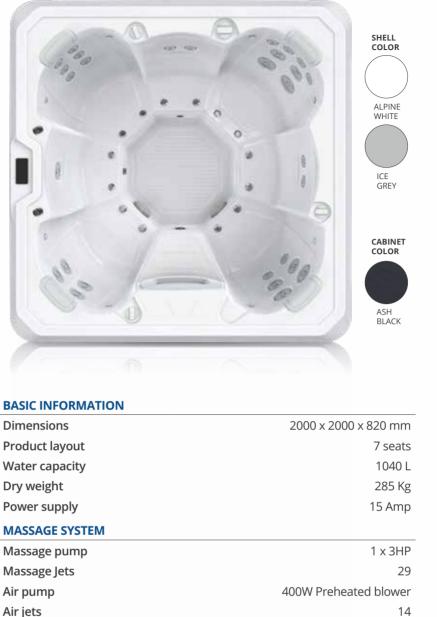

| BASIC INFORMATION                                |                             |
|--------------------------------------------------|-----------------------------|
| Dimensions                                       | 2000 x 20                   |
| Product layout                                   |                             |
| Water capacity                                   |                             |
| Dry weight                                       |                             |
| Power supply                                     |                             |
| MASSAGE SYSTEM                                   |                             |
| Massage pump                                     |                             |
| Massage Jets                                     |                             |
| Air pump                                         | 400W Preh                   |
| Air jets                                         |                             |
| WATER CARE SYSTEM                                |                             |
| Filtration pump                                  | 1 x 0.5HP High flow fi      |
| Sanitizer system                                 | High efficient mixed ozon   |
| Filtration system                                | 50sqt                       |
| Plumbing                                         | 1                           |
| INSULATION SYSTEM                                | Platinum Lock +             |
| CONTROL SYSTEM                                   |                             |
| Control system                                   |                             |
| Control panel                                    | Touc                        |
| LIGHTING                                         |                             |
| Waterlevel lights   Large LED<br>OPTIONAL EXTRAS | Lifting fountain light   Ba |
|                                                  |                             |

filtration pump one sterilisation qft filtration x 2 NSF PVC Hose

Edge foaming

CA300-3KW uchscreen TP10

Backlit controls

HEAT PUMP

TOUCHSCREEN PANEL

BEST WARRANTY IN THE INDUSTRY

**CD OZONE**