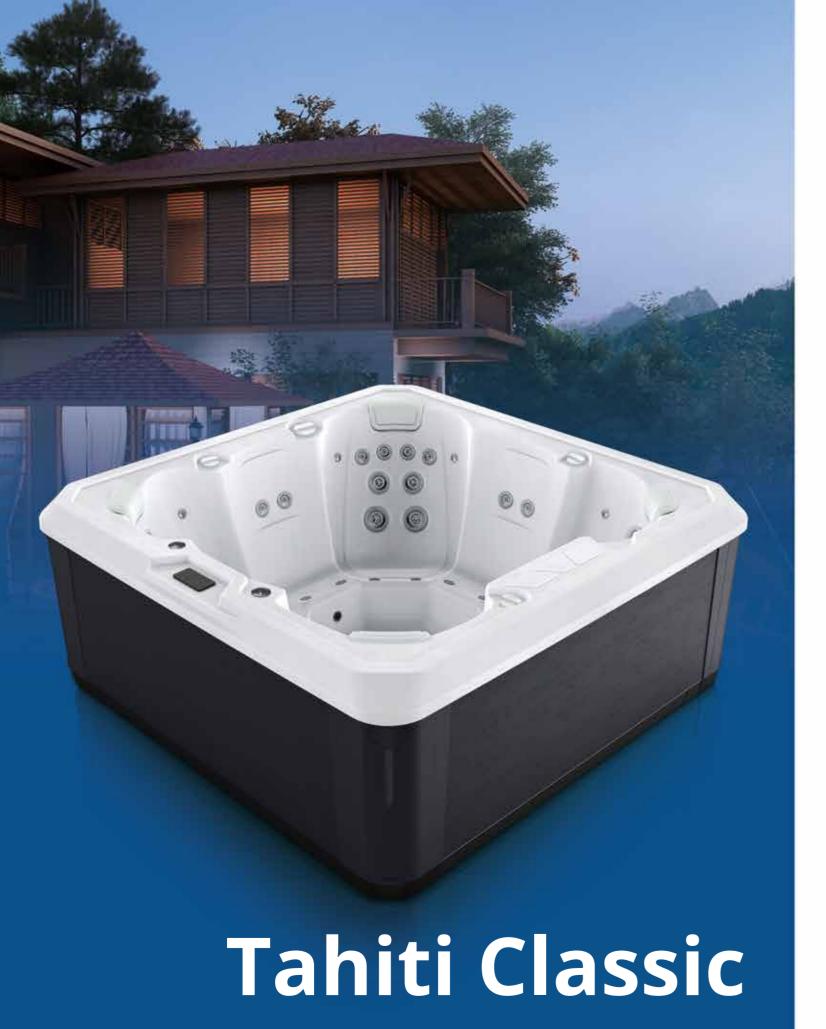

| BASIC INFORMATION                                |                             |
|--------------------------------------------------|-----------------------------|
| Dimensions                                       | 2000 x 20                   |
| Product layout                                   |                             |
| Water capacity                                   |                             |
| Dry weight                                       |                             |
| Power supply                                     |                             |
| MASSAGE SYSTEM                                   |                             |
| Massage pump                                     |                             |
| Massage Jets                                     |                             |
| Air pump                                         | 400W Preh                   |
| Air jets                                         |                             |
| WATER CARE SYSTEM                                |                             |
| Filtration pump                                  | 1 x 0.5HP High flow fi      |
| Sanitizer system                                 | High efficient mixed ozon   |
| Filtration system                                | 50sqt                       |
| Plumbing                                         | 1                           |
| INSULATION SYSTEM                                | Platinum Lock +             |
| CONTROL SYSTEM                                   |                             |
| Control system                                   |                             |
| Control panel                                    | Touc                        |
| LIGHTING                                         |                             |
| Waterlevel lights   Large LED<br>OPTIONAL EXTRAS | Lifting fountain light   Ba |
|                                                  |                             |