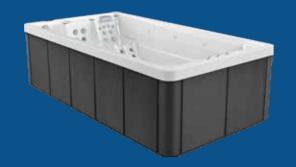

# Aqua Life 4.4 Standard Depth

|                                 | Pro Premium                              | Pro Luxury                               |
|---------------------------------|------------------------------------------|------------------------------------------|
| BASIC INFORMATION               |                                          |                                          |
| Dimensions                      | 4430 x 2350 x 1290 mm                    | 4430 x 2350 x 1290 mm                    |
| Ergonomic seating               | 3 seats + 1 lounger                      | 3 seats + 1 lounger                      |
| Water capacity                  | 6100 L                                   | 6100 L                                   |
| Dry weight                      | 844.5 Kg                                 | 834.5 Kg                                 |
| Power supply                    | 40 Amp                                   | 32 Amp                                   |
| MASSAGE SYSTEM                  |                                          |                                          |
| Massage jets                    | 35                                       | 45                                       |
| Massage wall                    | ×                                        | $\checkmark$                             |
| WATER CARE SYSTEM               |                                          |                                          |
| Filtration Pump                 | 1 x 0.5HP High flow filtration pump      | 1 x 0.5HP High flow filtration pump      |
| Sanitizer system                | High-efficient mixed ozone sterilisation | High-efficient mixed ozone sterilisation |
| Filtration system               | 50sqft filtration x 2                    | 50sqft filtration x 2                    |
| Plumbing                        | NSF PVC Hose                             | NSF PVC Hose                             |
| INSULATION SYSTEM               | Platinum Lock + Full foaming             | Platinum Lock + Full foaming             |
| QUICKWATER PROFESSIONAL SWI     | MMING TRAINING SYSTEM                    |                                          |
| Swim Jets                       | 3"Turbo jets x 4                         | 3"Turbo jets x 4                         |
| 10-speed swimming               | $\checkmark$                             | ×                                        |
| High Performance Swimming Pumps | 2 x 3.5HP(10-speed pump)+1 x 3HP         | 3 x 3HP                                  |
| Swim pipe                       | 3"                                       | 2"                                       |
| Swim pole base & Handrail       | $\checkmark$                             | $\checkmark$                             |
| CONTROL SYSTEM                  |                                          |                                          |
| Control system                  | Spatech CA300-3KW                        | Spatech CA300-3KW                        |
| Control panel                   | Touch Screen TP10                        | Touch Screen TP10                        |
| LIGHTING                        |                                          |                                          |

Waterlevel Light | Large LED | Lifting fountain light | Backlit controls

**TOUCHSCREEN PANEL** 

**FULL FOAM** 

**BEST WARRANTY IN THE INDUSTRY** 

CD OZONE

# **BASIC INFORMATION**

4430 x 2350 x 1290 mm Dimensions **Ergonomic seating** 3 seats + 1 lounger Water capacity 6100 L 804.5 Kg Dry weight 25 Amp Power supply

Hydro

#### **MASSAGE SYSTEM**

Massage jets 45 Massage wall

#### **WATER CARE SYSTEM**

1 x 0.5HP High flow filtration pump Filtration Pump Sanitizer system High-efficient mixed ozone sterilisation 50sqft filtration x 2 Filtration system NSF PVC Hose Plumbing

**INSULATION SYSTEM** Platinum Lock + Full foaming

## **QUICKWATER PROFESSIONAL SWIMMING TRAINING SYSTEM**

Swim Jets 3"Turbo jets x 2 10-speed swimming **High Performance Swimming Pumps** 2 x 3HP Swim pipe Swim pole base & Handrail

### **CONTROL SYSTEM**

Spatech CA300-3KW Control system Control panel Touch Screen TP10

#### LIGHTING

Waterlevel Light | Large LED | Lifting fountain light | Backlit controls