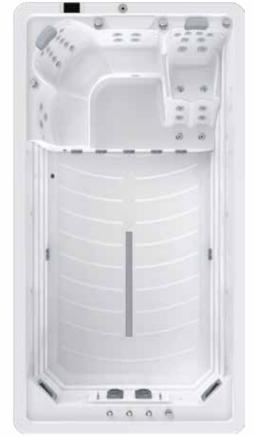

# Aqua Life 4.4 Standard Depth

|                                 | Pro Premium                              | Pro Luxury                               |
|---------------------------------|------------------------------------------|------------------------------------------|
| BASIC INFORMATION               |                                          |                                          |
| Dimensions                      | 4430 x 2350 x 1290 mm                    | 4430 x 2350 x 1290 mm                    |
| Ergonomic seating               | 3 seats + 1 lounger                      | 3 seats + 1 lounger                      |
| Water capacity                  | 6100 L                                   | 6100 L                                   |
| Dry weight                      | 844.5 Kg                                 | 834.5 Kg                                 |
| Power supply                    | 40 Amp                                   | 32 Amp                                   |
| MASSAGE SYSTEM                  |                                          |                                          |
| Massage jets                    | 35                                       | 45                                       |
| Massage wall                    | ×                                        | $\checkmark$                             |
| WATER CARE SYSTEM               |                                          |                                          |
| Filtration Pump                 | 1 x 0.5HP High flow filtration pump      | 1 x 0.5HP High flow filtration pump      |
| Sanitizer system                | High-efficient mixed ozone sterilisation | High-efficient mixed ozone sterilisation |
| Filtration system               | 50sqft filtration x 2                    | 50sqft filtration x 2                    |
| Plumbing                        | NSF PVC Hose                             | NSF PVC Hose                             |
| INSULATION SYSTEM               | Platinum Lock + Full foaming             | Platinum Lock + Full foaming             |
| QUICKWATER PROFESSIONAL SWI     | MMING TRAINING SYSTEM                    |                                          |
| Swim Jets                       | 3"Turbo jets x 4                         | 3"Turbo jets x 4                         |
| 10-speed swimming               | $\checkmark$                             | ×                                        |
| High Performance Swimming Pumps | 2 x 3.5HP(10-speed pump)+1 x 3HP         | 3 x 3HP                                  |
| Swim pipe                       | 3"                                       | 2"                                       |
| Swim pole base & Handrail       | $\checkmark$                             | $\checkmark$                             |
| CONTROL SYSTEM                  |                                          |                                          |
| Control system                  | Spatech CA300-3KW                        | Spatech CA300-3KW                        |
| Control panel                   | Touch Screen TP10                        | Touch Screen TP10                        |
| LIGHTING                        |                                          |                                          |

# **BASIC INFORMATION**

4430 x 2350 x 1290 mm Dimensions **Ergonomic seating** 3 seats + 1 lounger Water capacity 6100 L 804.5 Kg Dry weight 25 Amp Power supply

Hydro

#### **MASSAGE SYSTEM**

Massage jets 45 Massage wall

#### **WATER CARE SYSTEM**

1 x 0.5HP High flow filtration pump Filtration Pump Sanitizer system High-efficient mixed ozone sterilisation 50sqft filtration x 2 Filtration system NSF PVC Hose Plumbing

**INSULATION SYSTEM** Platinum Lock + Full foaming

## **QUICKWATER PROFESSIONAL SWIMMING TRAINING SYSTEM**

Swim Jets 3"Turbo jets x 2 10-speed swimming **High Performance Swimming Pumps** 2 x 3HP Swim pipe Swim pole base & Handrail

### **CONTROL SYSTEM**

Spatech CA300-3KW Control system Control panel Touch Screen TP10

#### LIGHTING

Waterlevel Light | Large LED | Lifting fountain light | Backlit controls