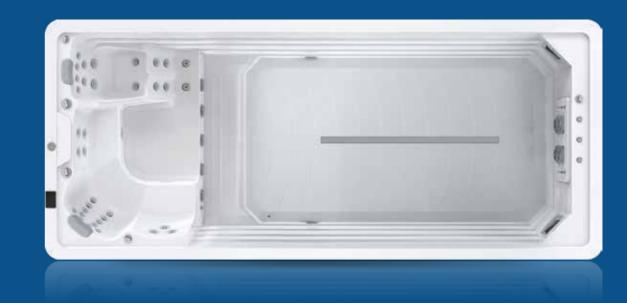

**Pro Premium** 

**BASIC INFORMATION** 5495 x 2350 x 1540 mm Dimensions **Ergonomic seating** 3 seats + 1 lounger 9223 L Water capacity Dry weight 1254Kg Power supply 40 Amp

**MASSAGE SYSTEM** 

35 Massage jets Massage wall

### MASSAGE SYSTEM

Massage jets Massage wall

### **QUICKWATER PROFESSIONAL SWIMMING TRAINING SYSTEM**

3"Turbo jets x 4 Swim lets 10-speed swimming High Performance Swimming Pumps 3 x 3HP Swim pipe Swim pole base & Handrail