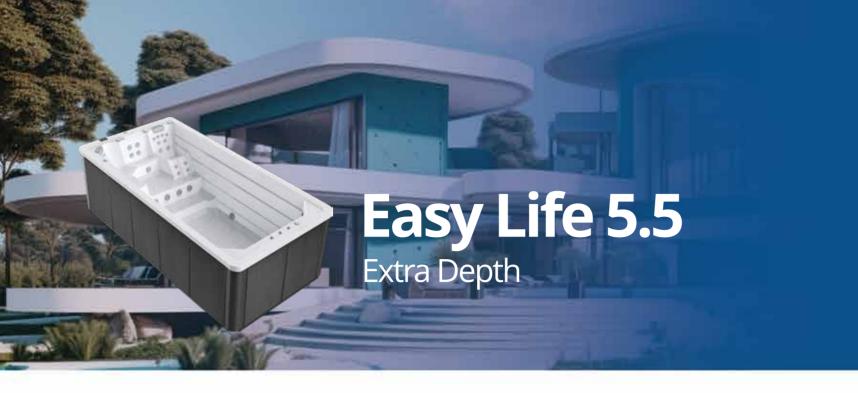

**Pro Premium** 

**BASIC INFORMATION** 5495 x 2350 x 1540 mm Dimensions **Ergonomic seating** 3 seats + 1 lounger 9223 L Water capacity Dry weight 1254Kg Power supply 40 Amp

**MASSAGE SYSTEM** 

35 Massage jets Massage wall

**CONTROL SYSTEM** 

Spatech CA300-3KW Control system Control panel Touch Screen TP10

Waterlevel Light | Large LED | Lifting fountain light | Backlit controls

IN THE INDUSTRY

**BASIC INFORMATION** 

| Dimensions        | 5495 x 2350 x 1540 mm |
|-------------------|-----------------------|
| Ergonomic seating | 3 seats + 1 lounger   |
| Water capacity    | 9223 L                |
| Dry weight        | 1244 Kg               |
| Power supply      | 32 Amp                |
|                   |                       |