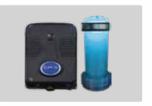

#### **WATER CARE SYSTEM**

Filtration pump

Sanitizer system

Filtration system

Filtration system

Filtration system

NSF PVC Hose

INSULATION SYSTEM

INSULATION SYSTEM

1 x 0.5HP High flow filtration pump

High-efficient mixed ozone sterilisation

50sqft filtration x 2

NSF PVC Hose