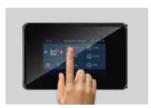

| 4 seats and 1 lounger |
| Water capacity | 1230 L                |
| Dry weight     | 330 Kg                |
| Power supply   | 25 Amp                |
|                |                       |

#### **MASSAGE SYSTEM**

Massage pump2 x 3HPMassage Jets39Air pump400W Preheated blowerAir jets12

#### **WATER CARE SYSTEM**

Filtration pump

Sanitizer system

Filtration system

Filtration system

Filtration system

NSF PVC Hose

INSULATION SYSTEM

INSULATION SYSTEM

1 x 0.5HP High flow filtration pump

High-efficient mixed ozone sterilisation

50sqft filtration x 2

NSF PVC Hose

### **CONTROL SYSTEM**

Control systemCA300-3KWControl panelTouchscreen TP10

### LIGHTING

Waterlevel lights | Large LED | Lifting fountain light | Backlit controls

# OPTIONAL EXTRAS





HEAT PUMP CONNECTION





TOUCHSCREEN PANEL



BEST WARRANTY
IN THE INDUSTRY



Wi-Fi (Free)



CD OZONE