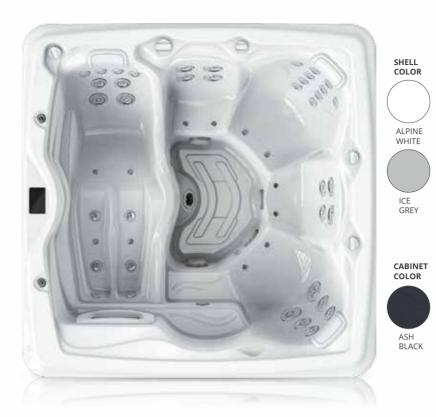

## BASIC INFORMATION

| Dimensions     | 2120 x 2120 x 920 mm  |
|----------------|-----------------------|
| Product layout | 4 seats and 1 lounger |
| Water capacity | 1230 L                |
| Dry weight     | 330 Kg                |
| Power supply   | 25 Amp                |
|                |                       |

#### **MASSAGE SYSTEM**

Massage pump2 x 3HPMassage Jets39Air pump400W Preheated blowerAir jets12