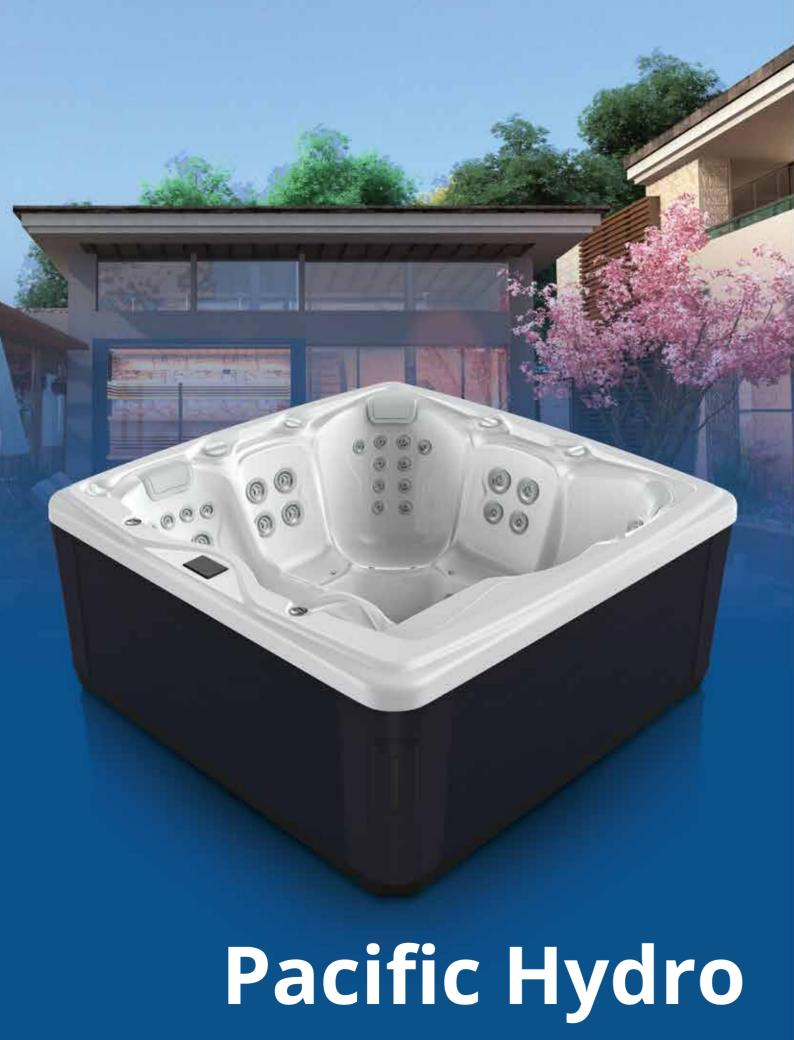

## BASIC INFORMATION

| Dimensions     | 2120 x 2120 x 920 mm  |
|----------------|-----------------------|
| Product layout | 4 seats and 1 lounger |
| Water capacity | 1230 L                |
| Dry weight     | 330 Kg                |
| Power supply   | 25 Amp                |
|                |                       |

#### **MASSAGE SYSTEM**

Massage pump2 x 3HPMassage Jets39Air pump400W Preheated blowerAir jets12