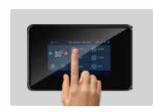

|
|--------------|-----------------------|
| Massage Jets | 42                    |
| Air pump     | 400W Preheated blower |
| Air jets     | 14                    |

## WATER CARE SYSTEM

| Filtration pump   | 1 x 0.5HP High flow filtration pump      |
|-------------------|------------------------------------------|
| Sanitizer system  | High-efficient mixed ozone sterilisation |
| Filtration system | 50sqft filtration x 2                    |
| Plumbing          | NSF PVC Hose                             |
| INSULATION SYSTEM | Platinum Lock + Full foaming             |

# **CONTROL SYSTEM**

CA300-3KW Control system Control panel Touchscreen TP10

## LIGHTING

Waterlevel lights | Large LED | Lifting fountain light | Backlit controls **OPTIONAL EXTRAS** 





HEAT PUMP





**TOUCHSCREEN PANEL** 



**FULL FOAM** 





**IN THE INDUSTRY** 

Wi-Fi (Free)



**CD OZONE**