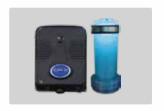

## WATER CARE SYSTEM

| Filtration pump   | 1 x 0.5HP High flow filtration pump      |
|-------------------|------------------------------------------|
| Sanitizer system  | High-efficient mixed ozone sterilisation |
| Filtration system | 50sqft filtration x 2                    |
| Plumbing          | NSF PVC Hose                             |
| INSULATION SYSTEM | Platinum Lock + Full foaming             |

## LIGHTING

Waterlevel lights | Large LED | Lifting fountain light | Backlit controls **OPTIONAL EXTRAS** 

HEAT PUMP

**TOUCHSCREEN PANEL** 

**FULL FOAM** 

**IN THE INDUSTRY** 

Wi-Fi (Free)

**CD OZONE**