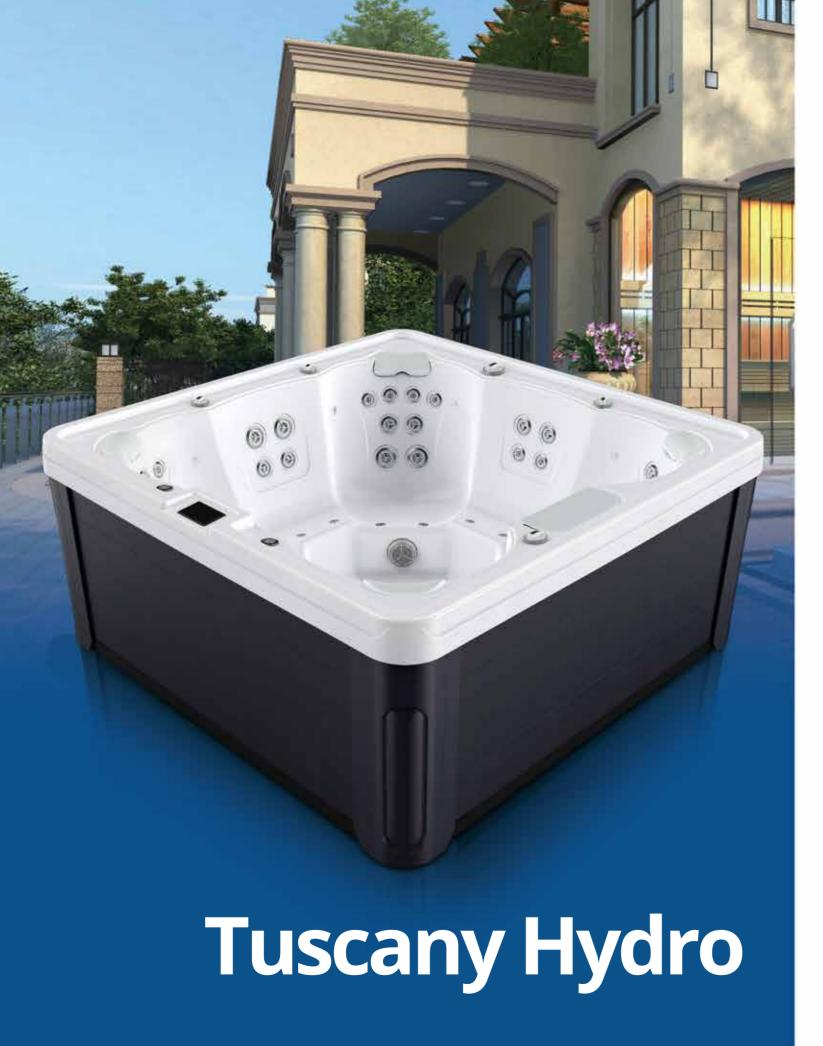

### **BASIC INFORMATION**

| Dimensions     | 2120 x 2120 x 920 mm |
|----------------|----------------------|
| Product layout | 7 seats              |
| Water capacity | 1320 L               |
| Dry weight     | 325 Kg               |
| Power supply   | 25 Amp               |
|                |                      |

### **MASSAGE SYSTEM**

| Massage pump | 2 x 3HP               |
|--------------|-----------------------|
| Massage Jets | 42                    |
| Air pump     | 400W Preheated blower |
| Air jets     | 14                    |