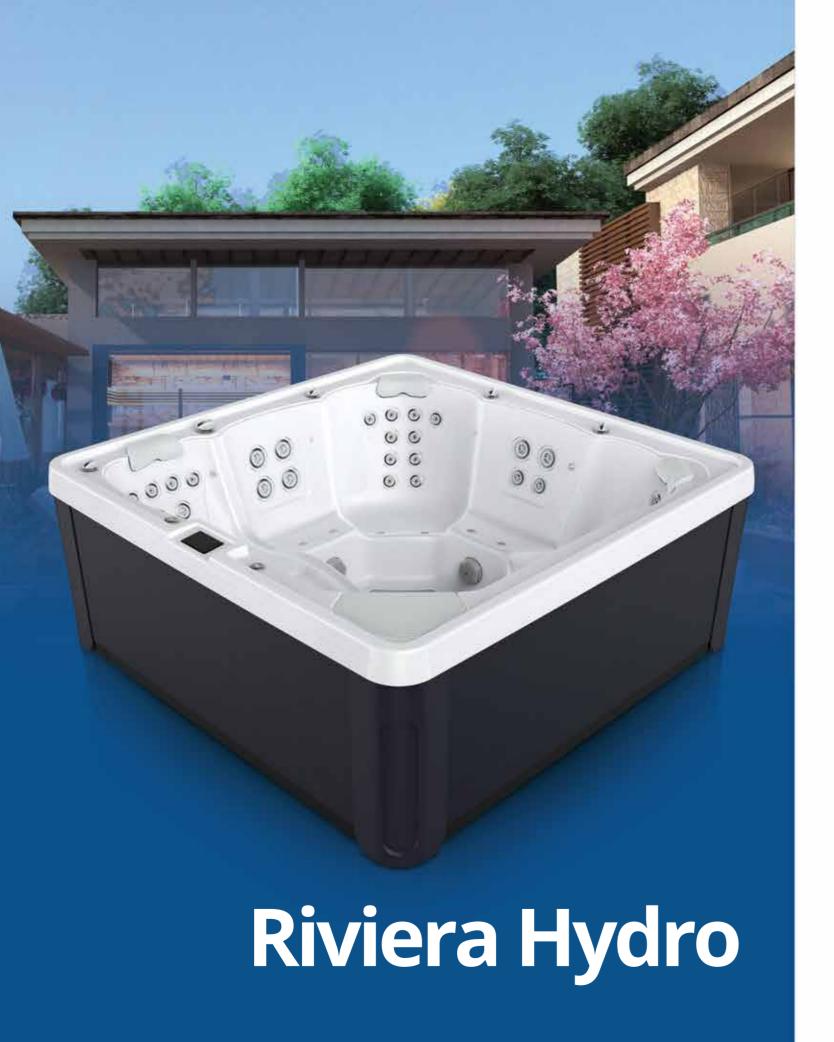

| BASIC INFORMATION             |                            |
|-------------------------------|----------------------------|
| Dimensions                    | 2300 x 2                   |
| Product layout                | 4 seats                    |
| Water capacity                |                            |
| Dry weight                    |                            |
| Power supply                  |                            |
| MASSAGE SYSTEM                |                            |
| Massage pump                  |                            |
| Massage Jets                  |                            |
| Air pump                      | 400W Pre                   |
| Air jets                      |                            |
| WATER CARE SYSTEM             |                            |
| Filtration pump               | 1 x 0.5HP High flow f      |
| Sanitizer system              | High-efficient mixed ozo   |
| Filtration system             | 50sc                       |
| Plumbing                      |                            |
| INSULATION SYSTEM             | Platinum Lock              |
| CONTROL SYSTEM                |                            |
| Control system                |                            |
| Control panel                 | Tou                        |
| LIGHTING                      |                            |
| Waterlevel lights   Large LED | Lifting fountain light   B |
| OPTIONAL EXTRAS               |                            |

ASH BLACK

2300 x 920 mm s and 1 lounger 1740 L 430 Kg 25 Amp

2 x 3HP 39 eheated blower 12

filtration pump one sterilisation qft filtration x 3 NSF PVC Hose

+ Full foaming

CA300-3KW uchscreen TP10

Backlit controls