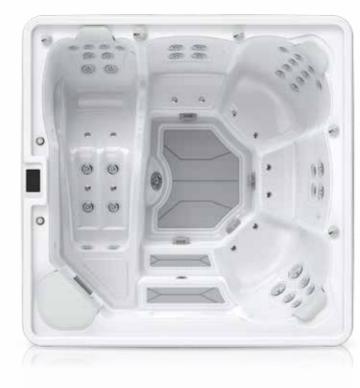

| BASIC INFORMATION             |                            |
|-------------------------------|----------------------------|
| Dimensions                    | 2300 x 2                   |
| Product layout                | 4 seats                    |
| Water capacity                |                            |
| Dry weight                    |                            |
| Power supply                  |                            |
| MASSAGE SYSTEM                |                            |
| Massage pump                  |                            |
| Massage Jets                  |                            |
| Air pump                      | 400W Pre                   |
| Air jets                      |                            |
| WATER CARE SYSTEM             |                            |
| Filtration pump               | 1 x 0.5HP High flow f      |
| Sanitizer system              | High-efficient mixed ozo   |
| Filtration system             | 50sc                       |
| Plumbing                      |                            |
| INSULATION SYSTEM             | Platinum Lock              |
| CONTROL SYSTEM                |                            |
| Control system                |                            |
| Control panel                 | Tou                        |
| LIGHTING                      |                            |
| Waterlevel lights   Large LED | Lifting fountain light   B |
| OPTIONAL EXTRAS               |                            |

ASH BLACK

2300 x 920 mm s and 1 lounger 1740 L 430 Kg 25 Amp

2 x 3HP 39 eheated blower 12

filtration pump one sterilisation qft filtration x 3 NSF PVC Hose

+ Full foaming

CA300-3KW uchscreen TP10

Backlit controls