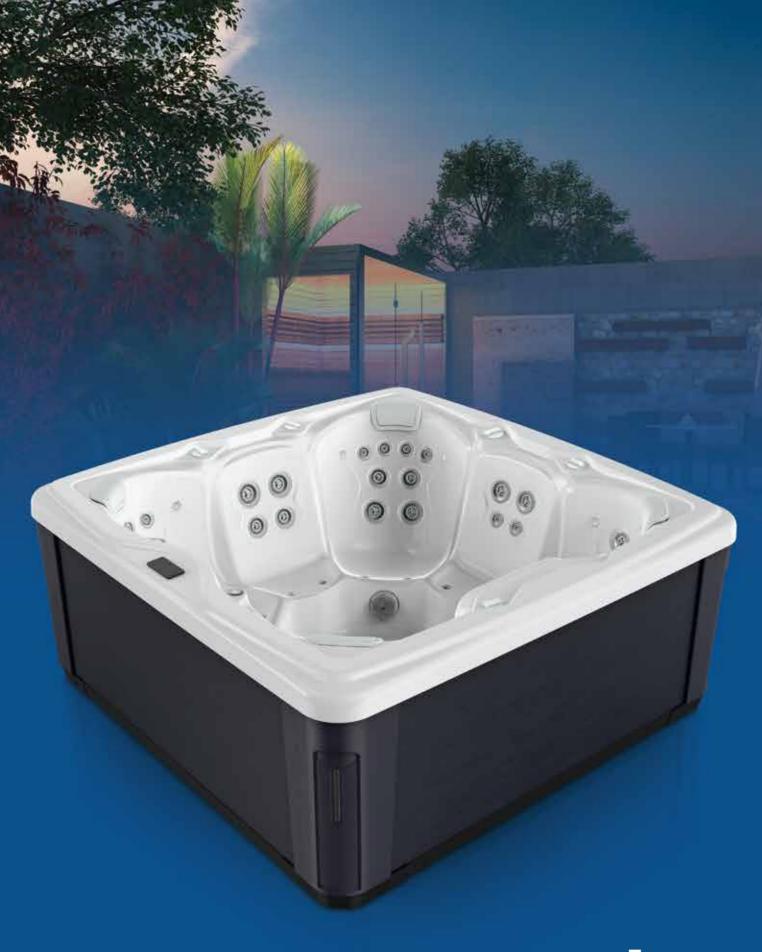

## Hayman Hydro

| BASIC INFORMATION             |                            |
|-------------------------------|----------------------------|
| Dimensions                    | 2120 x 2                   |
| Product layout                |                            |
| Water capacity                |                            |
| Dry weight                    |                            |
| Power supply                  |                            |
| MASSAGE SYSTEM                |                            |
| Massage pump                  |                            |
| Massage Jets                  |                            |
| Air pump                      | 400W Pre                   |
| Air jets                      |                            |
| WATER CARE SYSTEM             |                            |
| Filtration pump               | 1 x 0.5HP High flow        |
| Sanitizer system              | High-efficient mixed ozc   |
| Filtration system             | 50s                        |
| Plumbing                      |                            |
| INSULATION SYSTEM             | Platinum Lock -            |
| CONTROL SYSTEM                |                            |
| Control system                |                            |
| Control panel                 | Τοι                        |
| LIGHTING                      |                            |
| Waterlevel lights   Large LED | Lifting fountain light   E |
| OPTIONAL EXTRAS               |                            |