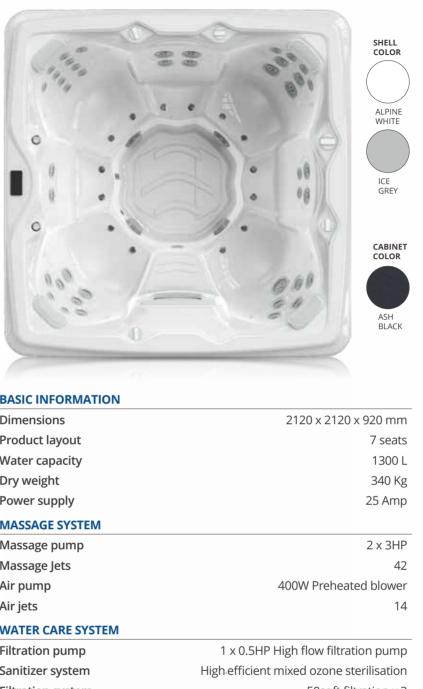

## Hayman Hydro

| BASIC INFORMATION             |                            |
|-------------------------------|----------------------------|
| Dimensions                    | 2120 x 2                   |
| Product layout                |                            |
| Water capacity                |                            |
| Dry weight                    |                            |
| Power supply                  |                            |
| MASSAGE SYSTEM                |                            |
| Massage pump                  |                            |
| Massage Jets                  |                            |
| Air pump                      | 400W Pre                   |
| Air jets                      |                            |
| WATER CARE SYSTEM             |                            |
| Filtration pump               | 1 x 0.5HP High flow        |
| Sanitizer system              | High-efficient mixed ozc   |
| Filtration system             | 50s                        |
| Plumbing                      |                            |
| INSULATION SYSTEM             | Platinum Lock -            |
| CONTROL SYSTEM                |                            |
| Control system                |                            |
| Control panel                 | Τοι                        |
| LIGHTING                      |                            |
| Waterlevel lights   Large LED | Lifting fountain light   E |
| OPTIONAL EXTRAS               |                            |

sqft filtration x 2 NSF PVC Hose

+ Edge foaming

CA300-3KW ouchscreen TP10

Backlit controls

HEAT PUMP CONNECTION