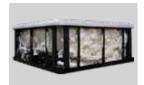

|
| INSULATION SYSTEM             | Platinum Lock               |
| CONTROL SYSTEM                |                             |
| Control system                |                             |
| Control panel                 | Touc                        |
| LIGHTING                      |                             |
| Waterlevel lights   Large LED | Lifting fountain light   Ba |
| OPTIONAL EXTRAS               |                             |
|                               |                             |









1640 x 820 mm and 2 loungers 870 L 243 Kg 15 Amp

1 x 3HP 26 eheated blower 10

filtration pump one sterilisation qft filtration x 2 NSF PVC Hose x + Full foaming

CA300-3KW uchscreen TP10

Backlit controls

HEAT PUMP CONNECTION





TOUCHSCREEN PANEL



**FULL FOAM** 



## BEST WARRANTY IN THE INDUSTRY



Wi-Fi (Free)



CD OZONE