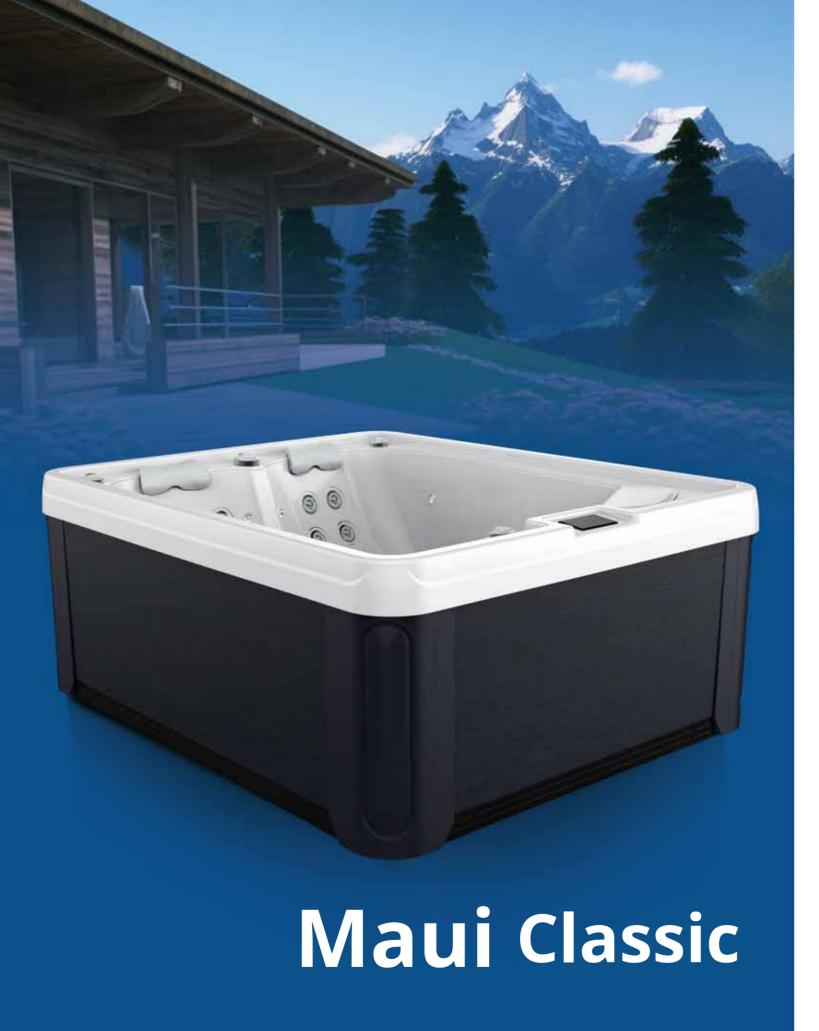

| BASIC INFORMATION             |                             |
|-------------------------------|-----------------------------|
| Dimensions                    | 2000 x 10                   |
| Product layout                | 1 seat a                    |
| Water capacity                |                             |
| Dry weight                    |                             |
| Power supply                  |                             |
| MASSAGE SYSTEM                |                             |
| Massage pump                  |                             |
| Massage Jets                  |                             |
| Air pump                      | 400W Preh                   |
| Air jets                      |                             |
| WATER CARE SYSTEM             |                             |
| Filtration pump               | 1 x 0.5HP High flow fi      |
| Sanitizer system              | High-efficient mixed ozor   |
| Filtration system             | 50sq                        |
| Plumbing                      |                             |
| INSULATION SYSTEM             | Platinum Lock               |
| CONTROL SYSTEM                |                             |
| Control system                |                             |
| Control panel                 | Touc                        |
| LIGHTING                      |                             |
| Waterlevel lights   Large LED | Lifting fountain light   Ba |
| OPTIONAL EXTRAS               |                             |
|                               |                             |

1640 x 820 mm and 2 loungers 870 L 243 Kg 15 Amp

1 x 3HP 26 eheated blower 10

filtration pump one sterilisation qft filtration x 2 NSF PVC Hose x + Full foaming

CA300-3KW uchscreen TP10

Backlit controls

HEAT PUMP CONNECTION