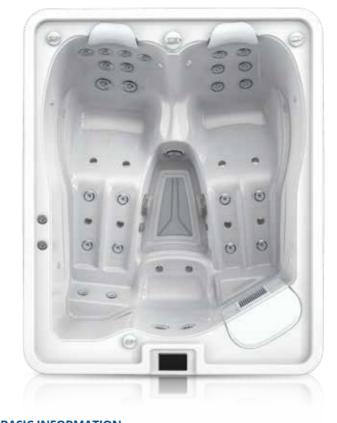

| BASIC INFORMATION             |                             |
|-------------------------------|-----------------------------|
| Dimensions                    | 2000 x 10                   |
| Product layout                | 1 seat a                    |
| Water capacity                |                             |
| Dry weight                    |                             |
| Power supply                  |                             |
| MASSAGE SYSTEM                |                             |
| Massage pump                  |                             |
| Massage Jets                  |                             |
| Air pump                      | 400W Preh                   |
| Air jets                      |                             |
| WATER CARE SYSTEM             |                             |
| Filtration pump               | 1 x 0.5HP High flow fi      |
| Sanitizer system              | High-efficient mixed ozor   |
| Filtration system             | 50sq                        |
| Plumbing                      |                             |
| INSULATION SYSTEM             | Platinum Lock               |
| CONTROL SYSTEM                |                             |
| Control system                |                             |
| Control panel                 | Touc                        |
| LIGHTING                      |                             |
| Waterlevel lights   Large LED | Lifting fountain light   Ba |
| OPTIONAL EXTRAS               |                             |
|                               |                             |

1640 x 820 mm and 2 loungers 870 L 243 Kg 15 Amp

1 x 3HP 26 eheated blower 10

filtration pump one sterilisation qft filtration x 2 NSF PVC Hose x + Full foaming

CA300-3KW uchscreen TP10

Backlit controls

HEAT PUMP CONNECTION