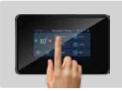

|                             |
| INSULATION SYSTEM             | Platinum Lock               |
| CONTROL SYSTEM                |                             |
| Control system                |                             |
| Control panel                 | Touc                        |
| LIGHTING                      |                             |
| Waterlevel lights   Large LED | Lifting fountain light   Ba |
| OPTIONAL EXTRAS               |                             |
|                               |                             |









1640 x 820 mm and 2 loungers 870 L 243 Kg 15 Amp

1 x 3HP 26 eheated blower 10

filtration pump one sterilisation qft filtration x 2 NSF PVC Hose x + Full foaming

CA300-3KW uchscreen TP10

Backlit controls

HEAT PUMP CONNECTION





TOUCHSCREEN PANEL



**FULL FOAM** 



## BEST WARRANTY IN THE INDUSTRY



Wi-Fi (Free)



CD OZONE