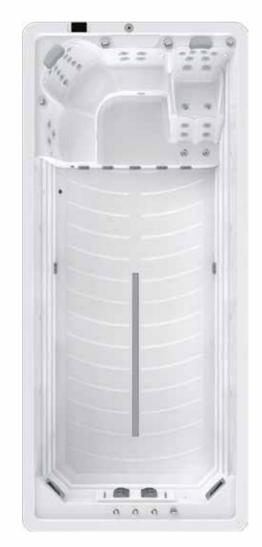

|                                 | Pro Premium                              | Pro Luxury                               |
|---------------------------------|------------------------------------------|------------------------------------------|
| BASIC INFORMATION               |                                          |                                          |
| Dimensions                      | 5495 x 2350 x 1290 mm                    | 5495 x 2350 x 1290 mm                    |
| Ergonomic seating               | 3 seats + 1 lounger                      | 3 seats + 1 lounger                      |
| Water capacity                  | 6900 L                                   | 6900 L                                   |
| Dry weight                      | 1128 Kg                                  | 1118 Kg                                  |
| Power supply                    | 40 Amp                                   | 32 Amp                                   |
| MASSAGE SYSTEM                  |                                          |                                          |
| Massage jets                    | 35                                       | 45                                       |
| Massage wall                    | ×                                        | $\checkmark$                             |
| WATER CARE SYSTEM               |                                          |                                          |
| Filtration Pump                 | 1 x 0.5HP High flow filtration pump      | 1 x 0.5HP High flow filtration pump      |
| Sanitizer system                | High-efficient mixed ozone sterilisation | High-efficient mixed ozone sterilisation |
| Filtration system               | 50sqft filtration x 2                    | 50sqft filtration x 2                    |
| Plumbing                        | NSF PVC Hose                             | NSF PVC Hose                             |
| INSULATION SYSTEM               | Platinum Lock + Full foaming             | Platinum Lock + Full foaming             |
| QUICKWATER PROFESSIONAL SWI     | MMING TRAINING SYSTEM                    |                                          |
| Swim Jets                       | 3"Turbo jets x 4                         | 3"Turbo jets x 4                         |
| 10-speed swimming               | $\checkmark$                             | ×                                        |
| High Performance Swimming Pumps | 2 x 3.5HP(10-speed pump)+1 x 3HP         | 3 x 3HP                                  |
| Swim pipe                       | 3"                                       | 2"                                       |
| Swim pole base & Handrail       | $\checkmark$                             | $\checkmark$                             |
| CONTROL SYSTEM                  |                                          |                                          |
| Control system                  | Spatech CA300-3KW                        | Spatech CA300-3KW                        |
| Control panel                   | Touch Screen TP10                        | Touch Screen TP10+AP40                   |
| LIGHTING                        |                                          |                                          |

## BASIC INFORMATION

| Dimensions        | 5495 x 2350 x 1290 mm |  |
|-------------------|-----------------------|--|
| Ergonomic seating | 3 seats + 1 lounger   |  |
| Water capacity    | 6900 L                |  |
| Dry weight        | 1088 Kg               |  |
| Power supply      | 25 Amp                |  |
| MASSAGE SYSTEM    |                       |  |

### MASSAGE SYSTEM

 $\begin{array}{ll} \text{Massage jets} & 45 \\ \text{Massage wall} & \checkmark \end{array}$ 