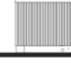

- If more than 10 m of cable is needed, consult a specialist.
- Installing the cables is recommended through the bottom cover (tray) by drilling a hole and using a cable gland. Recommended direction is shown on the drawing. Min. cable length for installation is 3 m.
- The exact way of electrical installation is always unique, highly dependant on the location and environment of the pool.

Every pool has a dedicated installation drawing.

Make sure that the pool is connected to a 30 mA residual-current device.

Use copper wiring only.

8

If a fuse fails, replace it only with same type of fuse with same technical parameters. The device must be connected to the house's Equipotential Bonding Grid.