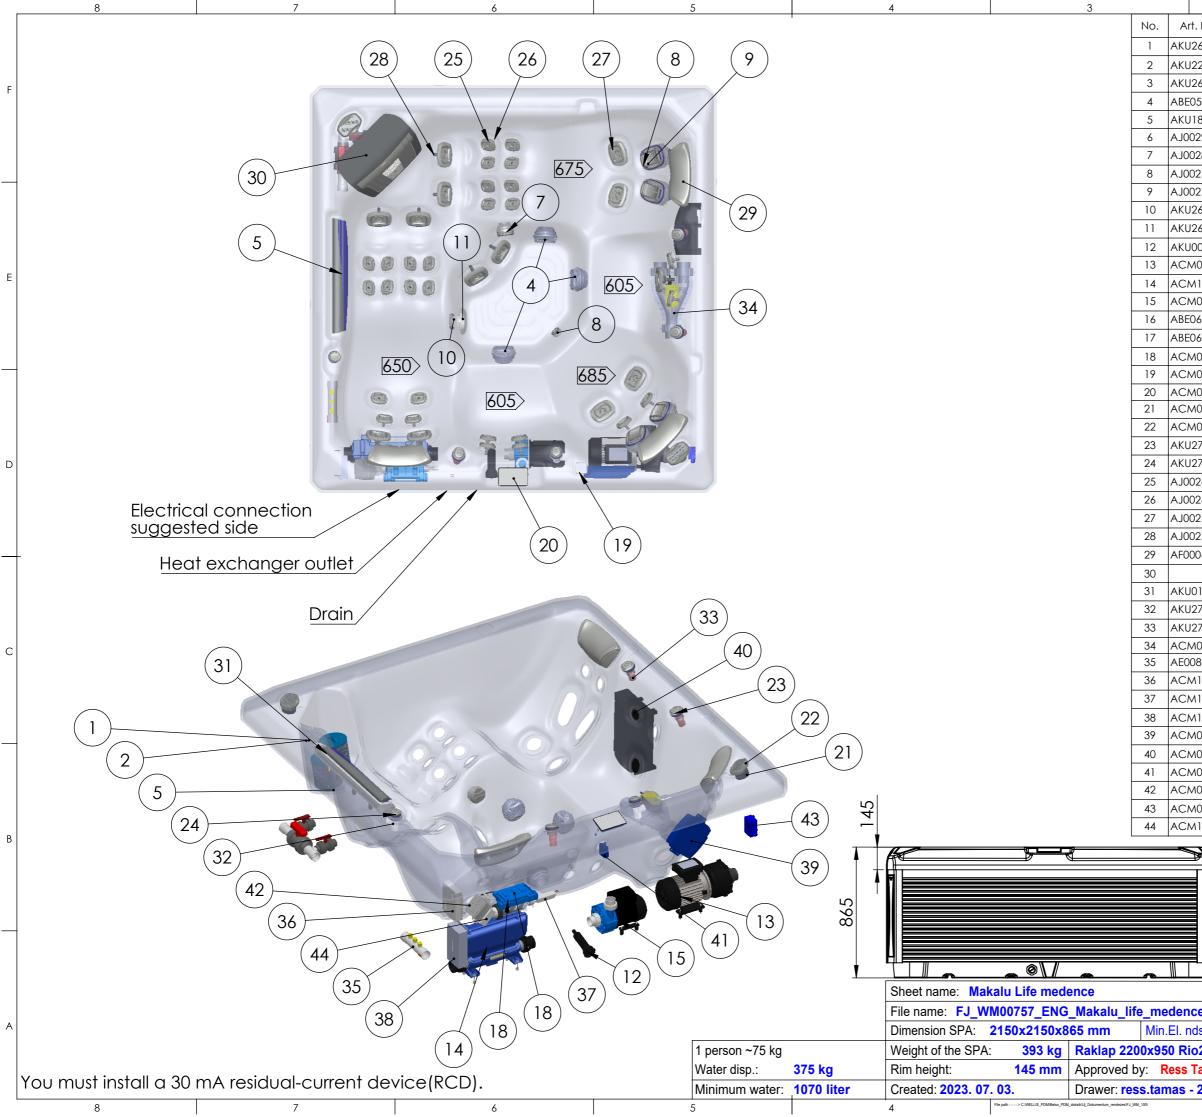

|              | 2                                                            | 1                        |                 |                                |     |
|--------------|--------------------------------------------------------------|--------------------------|-----------------|--------------------------------|-----|
| . No.        | IFS N                                                        | lame                     |                 | Pcs                            |     |
| 647          | Led housing with seal                                        |                          |                 |                                |     |
| 219          | Nut for ledhouse                                             |                          |                 |                                |     |
| 683          | Waterfall 60 cm                                              |                          |                 |                                | F   |
| 525          |                                                              |                          |                 | 3                              | 1   |
| 840          | Filter holder - 48 mm                                        |                          |                 | 2                              |     |
| 291          | Jet ozone with sealing V2                                    |                          |                 |                                | -   |
| 282          | Jet water circulation self-levelling medium gray for life    |                          |                 |                                |     |
| 277          | 7" jet body oscillator 2020                                  |                          |                 | 4                              | -   |
| 278          | 7" jet fixation console 2020                                 |                          |                 | 4                              |     |
| 697          | Underwater light housing (Optional)                          |                          |                 |                                |     |
| 692          | Cap for underwater light Web                                 |                          |                 | 1                              |     |
| 084          | Water Drain - 20 RB V2                                       | , , , ,                  |                 | 1                              |     |
| 0394         | Spa Pump 3/0.6 HP - Two Spe                                  | ed                       |                 | 1                              | - E |
| 1051         | Control box In.YE-3                                          |                          |                 | 1                              |     |
| 0846         | Circulation pump WTC50M 25                                   | 50 W 0 33 Hp             |                 | 1                              |     |
| 621          | Ozon mixer - Housing                                         |                          |                 | 1                              |     |
| 620          | Mixer housing                                                |                          |                 | 1                              |     |
|              |                                                              | - A                      |                 |                                |     |
| 0999<br>0969 | Ozone - Generator P54 100 m<br>Keypad for electrical water d |                          |                 | 1                              |     |
|              | Control Panel - IN.K1001                                     |                          |                 | 1                              |     |
| 0860<br>0874 | Speaker 3" (2 way)                                           |                          |                 | 2                              |     |
| 0874         | Speaker grill Life                                           |                          |                 | 2                              |     |
| 2717         |                                                              |                          |                 | 2                              | -   |
|              | Air regulator grip light gray Life                           |                          |                 | 3                              |     |
| 2719         | On-off tap grip light gray Life Wellis                       |                          |                 |                                | D   |
| 266          | 3" jet face 2020                                             |                          |                 |                                |     |
| 265          | 3" jet insert 2020<br>5" jet face 2020                       |                          |                 |                                |     |
| 273          | 5" jet face 2020                                             |                          |                 |                                | -   |
| 271          | 5" jet insert spinning 2020                                  |                          |                 |                                |     |
| 066          | Pillow 24x17 light gray                                      |                          |                 | 3 -                            | -   |
| 10/          |                                                              | L'acteur biel blue (fine | The add         | 1                              |     |
| 136          | Spa Filter - 175 × 152 - Wellis A                            |                          | Inreau          | 2                              | -   |
| 718          | On-Off tap house 33 transparent V2                           |                          |                 |                                |     |
| 2716         | Air regulator house, Light gray Life                         |                          |                 |                                |     |
| 0968         | Electrical Waterdiverter                                     |                          |                 | 1                              | С   |
| 874          | WIS probe housing (Optional)                                 |                          |                 | 1                              |     |
| 1128         | WIS main unit (Optional)                                     |                          |                 | 1                              |     |
| 1129         | WIS power adapter (Optional)                                 |                          |                 |                                |     |
| 1072         | LED extender 12/5 V                                          |                          |                 |                                |     |
| 0998         | IN.STREAM-2 with quick connector                             |                          |                 |                                |     |
| 0849         | Subwoofer 288W                                               |                          |                 | 1                              |     |
| 0901         | Wifi receiver in.touch 2 Gecko                               |                          |                 | 1                              |     |
| 0881         | In.Grid external heater contro                               |                          | ctor            | 1                              |     |
| 0970         | Control unit for electrical water diverter                   |                          |                 | 1                              |     |
| 1191         | In mix signal extender                                       |                          |                 | 1                              | В   |
|              |                                                              |                          |                 |                                |     |
| μ            | Product family:                                              | Wellis\PeakLife          |                 |                                |     |
|              |                                                              |                          |                 |                                |     |
| e            |                                                              | Projection 🕀 🗁           | Wellis Magyaron | μÎS <sup>●</sup><br>rszág Zrt. |     |

| ce                                                        |                    | P   | rojection 🕀 🗁 | Wellis Magyar |     |  |
|-----------------------------------------------------------|--------------------|-----|---------------|---------------|-----|--|
| ds: 230 V - 16A - 50Hz / Opt.El. needs: 230V - 25A - 50Hz |                    |     |               |               |     |  |
| o2 - AE0362 Control box: GECKO YE-3 + K1000               |                    |     |               |               |     |  |
| Tamás                                                     | Pr. No:<br>Fe. No: | Num | ber: WM00     | 757           | В   |  |
| - 2023. 07. 03. 9:13:43                                   |                    | A3  | M 1:20        | page          | 1/2 |  |