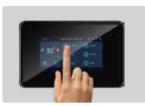

|
| Plumbing                      | 1                           |
| INSULATION SYSTEM             | Platinum Lock -             |
| CONTROL SYSTEM                |                             |
| Control system                |                             |
| Control panel                 | Touc                        |
| LIGHTING                      |                             |
| Waterlevel lights   Large LED | Lifting fountain light   Ba |
| OPTIONAL EXTRAS               |                             |







2000 x 820 mm and 2 loungers 1050 L 265 Kg / 290 Kg 5 Amp / 25 Amp

x 3HP / 2 x 3HP 29 / 38 heated blower 10

filtration pump one sterilisation qft filtration x 3 NSF PVC Hose

k + Full foaming

CA300-3KW Jchscreen TP10

Backlit controls

HEAT PUMP CONNECTION





## TOUCHSCREEN PANEL



## FULL FOAM





## **CD OZONE**