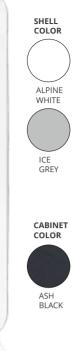

| BASIC INFORMATION             |                             |
|-------------------------------|-----------------------------|
| Dimensions                    | 2000 x 20                   |
| Product layout                | 3 seats a                   |
| Water capacity                |                             |
| Dry weight                    | 26                          |
| Power supply                  | 15 <i>F</i>                 |
| MASSAGE SYSTEM                |                             |
| Massage pump                  | 1 x                         |
| Massage Jets                  |                             |
| Air pump                      | 400W Preh                   |
| Air jets                      |                             |
| WATER CARE SYSTEM             |                             |
| Filtration pump               | 1 x 0.5HP High flow fi      |
| Sanitizer system              | High-efficient mixed ozon   |
| Filtration system             | 50sqt                       |
| Plumbing                      | 1                           |
| INSULATION SYSTEM             | Platinum Lock -             |
| CONTROL SYSTEM                |                             |
| Control system                |                             |
| Control panel                 | Touc                        |
| LIGHTING                      |                             |
| Waterlevel lights   Large LED | Lifting fountain light   Ba |
| OPTIONAL EXTRAS               |                             |

2000 x 820 mm and 2 loungers 1050 L 265 Kg / 290 Kg 5 Amp / 25 Amp

x 3HP / 2 x 3HP 29 / 38 heated blower 10

filtration pump one sterilisation qft filtration x 3 NSF PVC Hose

k + Full foaming

CA300-3KW Jchscreen TP10