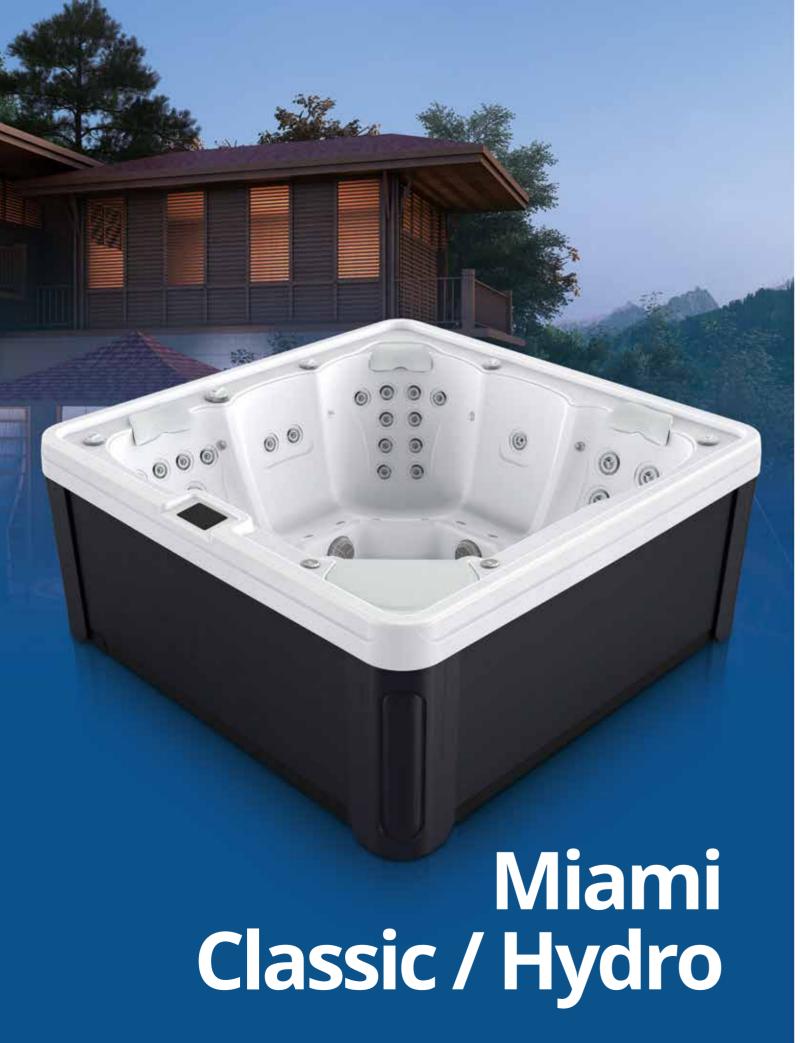

| BASIC INFORMATION             |                             |
|-------------------------------|-----------------------------|
| Dimensions                    | 2000 x 20                   |
| Product layout                | 3 seats a                   |
| Water capacity                |                             |
| Dry weight                    | 26                          |
| Power supply                  | 15 <i>F</i>                 |
| MASSAGE SYSTEM                |                             |
| Massage pump                  | 1 x                         |
| Massage Jets                  |                             |
| Air pump                      | 400W Preh                   |
| Air jets                      |                             |
| WATER CARE SYSTEM             |                             |
| Filtration pump               | 1 x 0.5HP High flow fi      |
| Sanitizer system              | High-efficient mixed ozon   |
| Filtration system             | 50sqt                       |
| Plumbing                      | 1                           |
| INSULATION SYSTEM             | Platinum Lock -             |
| CONTROL SYSTEM                |                             |
| Control system                |                             |
| Control panel                 | Touc                        |
| LIGHTING                      |                             |
| Waterlevel lights   Large LED | Lifting fountain light   Ba |
| OPTIONAL EXTRAS               |                             |

2000 x 820 mm and 2 loungers 1050 L 265 Kg / 290 Kg 5 Amp / 25 Amp

x 3HP / 2 x 3HP 29 / 38 heated blower 10

filtration pump one sterilisation qft filtration x 3 NSF PVC Hose

k + Full foaming

CA300-3KW Jchscreen TP10