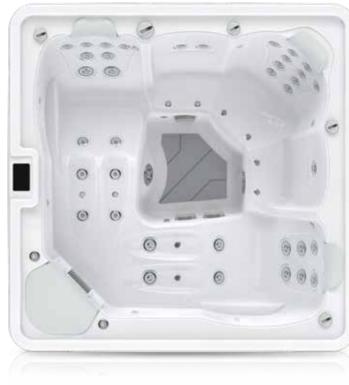

| BASIC INFORMATION             |                             |
|-------------------------------|-----------------------------|
| Dimensions                    | 2000 x 20                   |
| Product layout                | 3 seats a                   |
| Water capacity                |                             |
| Dry weight                    | 26                          |
| Power supply                  | 15 <i>F</i>                 |
| MASSAGE SYSTEM                |                             |
| Massage pump                  | 1 x                         |
| Massage Jets                  |                             |
| Air pump                      | 400W Preh                   |
| Air jets                      |                             |
| WATER CARE SYSTEM             |                             |
| Filtration pump               | 1 x 0.5HP High flow fi      |
| Sanitizer system              | High-efficient mixed ozon   |
| Filtration system             | 50sqt                       |
| Plumbing                      | 1                           |
| INSULATION SYSTEM             | Platinum Lock -             |
| CONTROL SYSTEM                |                             |
| Control system                |                             |
| Control panel                 | Touc                        |
| LIGHTING                      |                             |
| Waterlevel lights   Large LED | Lifting fountain light   Ba |
| OPTIONAL EXTRAS               |                             |

2000 x 820 mm and 2 loungers 1050 L 265 Kg / 290 Kg 5 Amp / 25 Amp

x 3HP / 2 x 3HP 29 / 38 heated blower 10

filtration pump one sterilisation qft filtration x 3 NSF PVC Hose

k + Full foaming

CA300-3KW Jchscreen TP10