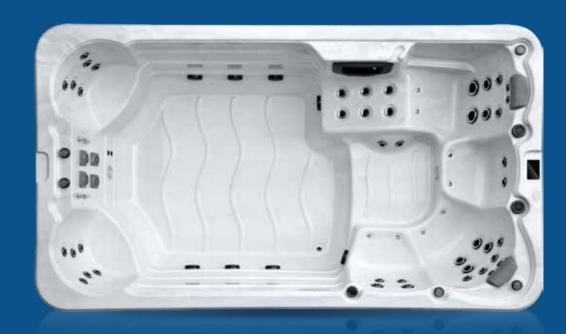

# **Pro Luxury**

| BASIC INFORMATION |                       |
|-------------------|-----------------------|
| Dimensions        | 3850 x 2200 x 1190 mm |
| Ergonomic seating | 5 seats + 1 lounger   |
| Water capacity    | 4000 L                |
| Dry weight        | 834 Kg                |
| Power supply      | 32 Amp                |

#### **MASSAGE SYSTEM**

Massage jets 44

# QUICKWATER PROFESSIONAL SWIMMING TRAINING SYSTEM

Swim Jets3"Turbo jets x 410-speed swimming×High Performance Swimming Pumps3 x 3HPSwim pipe2"Swim pole base & Handrail√